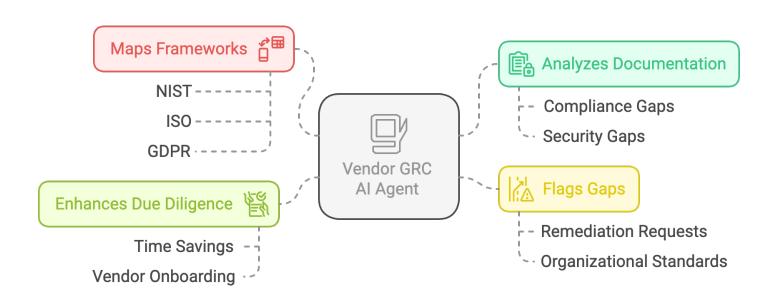

## We Simplify Vendor Assessment Reviews with Al

The **Vendor GRC Al Agent** enhances the vendor onboarding and selection process by analyzing compliance and security documentation provided by vendors. By **automatically mapping vendor materials against best practice frameworks like NIST, ISO, and GDPR**, our consultants can quickly identify gaps and request necessary remediations before proceeding with vendor engagements, mergers, or acquisitions.

- Analyze vendor documentation for compliance and security gaps.
- Map vendor practices against frameworks like NIST, ISO, and GDPR.
- Flag gap areas requiring remediation to meet organizational standards.
- Enhance due diligence during vendor onboarding and selection and save time by automating the review process.