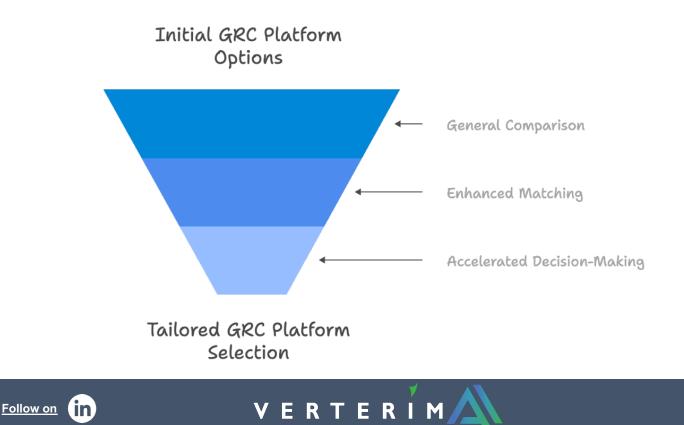

## GRC PLATFORM RECOMMENDER

Selecting the right GRC platform can be a daunting, manual, and time-consuming task. **Our GRC Platform Recommender uses advanced AI to drastically simplify this process, providing two flexible solutions to meet your needs**. With a free version for general platform comparisons and an enhanced version for tailored recommendations, it empowers you to make confident, data-driven decisions quickly and effectively.

The basic version offers a general comparison of leading platforms, while the enhanced version analyzes up to 200 business requirements to deliver personalized recommendations. Whether you need an overview or a detailed fit assessment, our tool ensures you find the most efficient and effective solution tailored to your organization.

- Basic (Free) Version: Compare up to 4 leading GRC platforms with a ~10-page functionality report
- Enhanced (Paid) Version: Tailored analysis of up to 200 specific business requirements across 4 platforms
- Saves time by streamlining the selection process with advanced AI insights
- Accelerates decision-making and reduces complexity for your organization
- Ensures you choose the most effective GRC solution for your unique needs