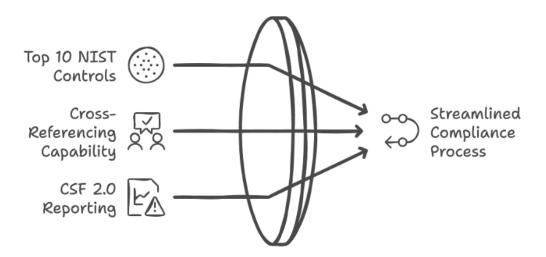

## **Accelerate Compliance with Advanced Al**

Verterim's Predict is an Al-powered tool, highly trained on specific frameworks like NIST, ISO, DORA and more, that helps users **evaluate risks and issues against controls faster than ever before**. It automatically identifies noncompliance and presents the top 10 relevant controls for cross-referencing, streamlining the compliance process and aligning with multiple controls efficiently and accurately.

Predict also **simplifies compliance reporting**. Whether used as a stand-alone solution or integrated with GRC platforms, it delivers fast, accurate insights for improved compliance and risk analysis.

- Evaluate risks and issues against controls, identifying noncompliance automatically
- Understand the top 10 relevant controls for efficient cross-referencing and alignment
- Simplify reporting, enhancing risk management and compliance efforts
- Functions as a stand-alone solution or integrates with leading GRC platforms like ArcherIRM, offering fast and accurate insights