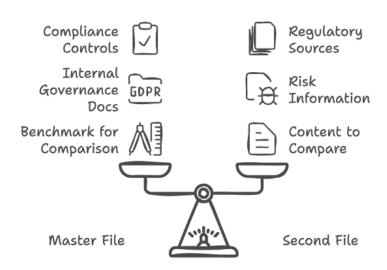

Users can compare critical GRC data, including internal governance documents (such as policies and standards), risk-related information (like risk registers and threats), and compliance controls (covering regulatory and authoritative sources). The GRC Mapper enables business users to manage their data with greater speed and accuracy than ever before.

- Rapidly compare two Excel spreadsheets to streamline GRC analysis
- Use the first file as the "master" benchmark for assessing the second file
- · Map critical elements, including internal governance documents, risk information, and compliance controls
- Select specific spreadsheet columns for tailored comparisons, enhancing alignment and consistency
- Quickly identify potential matches and discrepancies