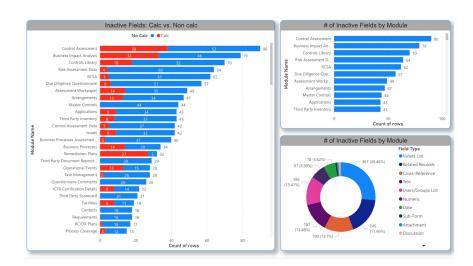

Ideal for 1) General platform health checks, 2) Troubleshooting performance issues, and 3) Pre-and post-platform upgrades.

- Field History by Module
- Calculation Errors
- DDE's & Advanced Workflow
- Data Feed Performance
- User, Group & Role Audits
- & Much More!